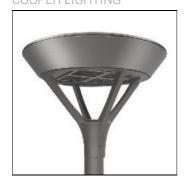

## Product data sheet

PMM MESA PMM-SA1A-730-U-SL4 COOPER LIGHTING

Die-cast aluminum housing and door, Lumens packages ranging from 3,000 - 29,000 lumens, Choice of 13 high-efficiency, patented AccuLED Optics™, Base casting slip fits over a standard 3" O.D. tenon, Wall, single and dual-mount configurations available, 10kV/10vkA surge protection standard, LED fixture features a five-year warranty