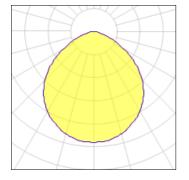

# Light output 1 (integrated)

| Lamp type          | LED      | CCT         | 3000 K |
|--------------------|----------|-------------|--------|
| Nominal lamp power | 28 W     | CRI         | 100    |
| Total flux         | 3426 lm  | LOR         | 100%   |
| Luminous efficacy  | 122 lm/W | Total power | 28 W   |