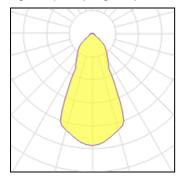

## Light output 1 (integrated)

| Lamp type          | LED     | CCT         | 4000 K |
|--------------------|---------|-------------|--------|
| Nominal lamp power | 27.2 W  | CRI         | 80     |
| Total flux         | 2140 lm | LOR         | 100%   |
| Luminous efficacy  | 79 lm/W | Total power | 27.2 W |