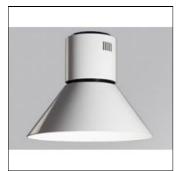

# Product data sheet

STORMBELL 3000 NW WFL WH/BK. ST117030WF840NBW + STBE420W

LAMP

Suspended downlight model STORMBELL 3000 NW FL WH/BK., LAMP brand. Made of shiny white extruded and injected aluminum body. Model for COB with neutral white color temperature and control gear included on white decorative rose. Wide Flood aluminum reflector. Insulation class I.

### Shape and measurements

Height: 13.62 in Diameter: 16.54 in