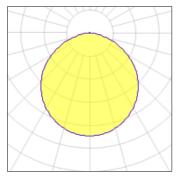

# Light output 1 (integrated)

| Lamp type          | LED     | CCT         | 4000 K |
|--------------------|---------|-------------|--------|
| Nominal lamp power | 30 W    | CRI         | 80     |
| Total flux         | 2409 lm | LOR         | 100%   |
| Luminous efficacy  | 80 lm/W | Total power | 30 W   |