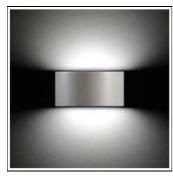

## Product data sheet

MAXI MELRIE LED 4827322

**FLOS** 

• Outdoor luminaire for surface installation on wall • Configuration: polycarbonate structure and die-cast aluminium cover, diecast aluminium base (MaxiMelrie) EN AB-47100 alloy (low copper content). • Double layer coating for high resistance to corrosion: The low copper Aluminium alloy is painted with a double coat using powders which are complaint with QUALICOAT standards: a first layer of epoxy powder (with excellent chemical and mechanical resistance) and a second finishing layer of polyester powder (resistant to UV rays and atmospheric agents). The entire painting process of the aluminium fitting starts from components which have been sand-blasted in advance to make the surface more porous and increase the adherence of the paint. Ares effects alkaline and acid washing to clean the surfaces completely, then rinses with demineralised water to remove any residue particles, subsequently a chemical conversion treatment is done to protect against rusting. • Expanded silicone gaskets.

Mounting mode

Wall mounted

Shape and measurements

Length: 11.02 in Width: 5.51 in Height: 4.72 in

Adjustability

Fixed

Electric

System power: 18 W Appliance Class: I