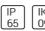

## Product data sheet

MAXI MELRIE LED 4827322

**FLOS** 









• Outdoor luminaire for surface installation on wall • Configuration: polycarbonate structure and die-cast aluminium cover, diecast aluminium base (MaxiMelrie) EN AB-47100 alloy (low copper content). • Double layer coating for high resistance to corrosion: The low copper Aluminium alloy is painted with a double coat using powders which are complaint with QUALICOAT standards: a first layer of epoxy powder (with excellent chemical and mechanical resistance) and a second finishing layer of polyester powder (resistant to UV rays and atmospheric agents). The entire painting process of the aluminium fitting starts from components which have been sand-blasted in advance to make the surface more porous and increase the adherence of the paint. Ares effects alkaline and acid washing to clean the