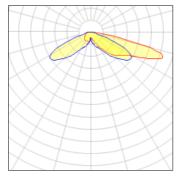

## Light output 1 (integrated)

| Lamp type          | LED      | CCT         | 3000 K |
|--------------------|----------|-------------|--------|
| Nominal lamp power | 34 W     | CRI         | 70     |
| Total flux         | 3689 lm  | LOR         | 100%   |
| Luminous efficacy  | 108 lm/W | Total power | 34 W   |