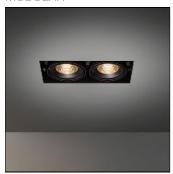

# Product data sheet

MULTIPLE TRIMLESS FOR LED 3000K FLOOD GE BLACK STRUC 13171002+11298502

MODULAR

Highly versatile An oldie but Multiple is still a coveted luminaire, even after twenty years. The versatile Multiple leaves nothing to the imagination with the technology on full display, allowing this luminaire to fit well into both a minimalist and an industrial-chic environment. The gimbaled system allows you to direct the light source at any angle of your choice. Combined with the M-LED 111 module, Multiple for LED now gives you a wide variety of lighting colours and beam angle combinations.

## Mounting mode

Ceiling recessed