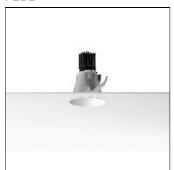

## Product data sheet

EASY KAP 105 03.4462.B1/LED ARRAY/10,5W

FLOS

Embedded light fixture for LED light source. Mounting frame not required. Power supply not included.

LOR 48%
Total flux 426 lm
Total power 10.5 W

Mounting mode

Ceiling recessed

Shape and measurements

Height: 5.91 in Diameter: 4.13 in

Adjustability

Fixed

Electric