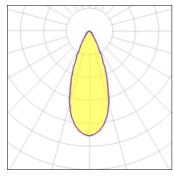

# Light output 1 (integrated)

Lamp type Nominal lamp power Total flux Luminous efficacy

| LED     |
|---------|
| 20 W    |
| 1607 lm |
| 80 lm/W |
|         |

| 6000 K |
|--------|
| 70     |
| 100%   |
| 20 W   |
|        |