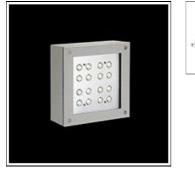

# PAOLA LED 8910023 FLOS

• Outdoor luminaire for installation on wall or on ceiling. • Configuration: die-cast aluminium structure. EN AB-47100 alloy (low copper content). • Double layer coating for high resistance to corrosion: The low copper Aluminium alloy is painted with a double coat using powders which are complaint with QUALICOAT standards: a first layer of epoxy powder (with excellent chemical and mechanical resistance) and a second finishing layer of polyester powder (resistant to UV rays and atmospheric agents). The entire painting process of the aluminium fitting starts from components which have been sand-blasted in advance to make the surface more porous and increase the adherence of the paint. Ares effects alkaline and acid washing to clean the surfaces completely, then rinses with demineralised water to remove any residue particles, subsequently a chemical conversion treatment is done to protect against rusting. • Tempered transparent glass, pure aluminium optics, silicone gasket. • Glass fixed to the aluminium body through a robotic gluing system.

#### Shape and measurements

Length: 9.84 in Width: 9.84 in Height: 3.54 in