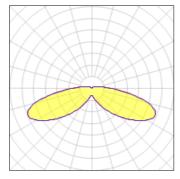

IP 47

Light output 1 (integrated)

| Lamp type          | LED      | CCT         | 5000 K |
|--------------------|----------|-------------|--------|
| Nominal lamp power | 31 W     | CRI         | 70     |
| Total flux         | 3792 lm  | LOR         | 100%   |
| Luminous efficacy  | 122 lm/W | ULOR        | 9%     |
|                    |          | Total power | 31 W   |