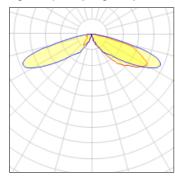

## Light output 1 (integrated)

| Lamp type          | LED      | CCT         | 3000 K |
|--------------------|----------|-------------|--------|
| Nominal lamp power | 21 W     | CRI         | 80     |
| Total flux         | 2208 lm  | LOR         | 100%   |
| Luminous efficacy  | 105 lm/W | Total power | 21 W   |