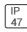

## Product data sheet

LXF/LXT LEXINGTON HID/LED LXF.LXT-PA1-20-830-U-T4W

COOPER LIGHTING







Aluminum housing, top, and base, Greater than 98% life at 60,000 hours ( $40^{\circ}$ C) (LED), Up to 140 lumens per watt, Lumen packages ranging from 2,000 – 11,000 lumens, Self-aligning pole-top fitter fits 2-3/8" and 3" O.D. tenons, Optional NEMA photocontrol receptacle, Five-year warranty (LED)

## Light output 1 (integrated)



| Lamp type          | LED      | CCT         | 3000 K |
|--------------------|----------|-------------|--------|
| Nominal lamp power | 21 W     | CRI         | 80     |
| Total flux         | 2208 lm  | LOR         | 100%   |
| Luminous efficacy  | 105 lm/W | Total power | 21 W   |

Mounting mode

Pole top mounted

Shape and measurements

Height: 0.39 in Diameter: 14.00 in

Adjustability

Fixed

Electric

System power: 21 W

Protection

IP: 47