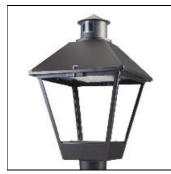

## Product data sheet

LXF/LXT LEXINGTON HID/LED LXF.LXT-PA1-20-830-U-T4W

COOPER LIGHTING

Aluminum housing, top, and base, Greater than 98% life at 60,000 hours ( $40^{\circ}$ C) (LED), Up to 140 lumens per watt, Lumen packages ranging from 2,000 – 11,000 lumens, Self-aligning pole-top fitter fits 2-3/8" and 3" O.D. tenons, Optional NEMA photocontrol receptacle, Five-year warranty (LED)

Mounting mode

Pole top mounted

Shape and measurements

Height: 0.39 in Diameter: 14.00 in

Adjustability

Fixed

Electric

System power: 21 W