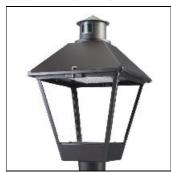

## Product data sheet

LXF/LXT LEXINGTON HID/LED LXF.LXT-PA1-40-830-U-T2R-CL

COOPER LIGHTING

Aluminum housing, top, and base, Greater than 98% life at 60,000 hours ( $40^{\circ}$ C) (LED), Up to 140 lumens per watt, Lumen packages ranging from 2,000 – 11,000 lumens, Self-aligning pole-top fitter fits 2-3/8" and 3" O.D. tenons, Optional NEMA photocontrol receptacle, Five-year warranty (LED)

Mounting mode

Pole top mounted

Shape and measurements

Height: 10.00 in Diameter: 14.00 in

Adjustability

Fixed

Electric

System power: 40 W