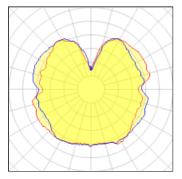

## Light output 1 (integrated)

| Lamp type          | LED      | CCT         | 3000 K  |
|--------------------|----------|-------------|---------|
| Nominal lamp power | 48.17 W  | CRI         | 80      |
| Total flux         | 4998 lm  | LOR         | 100%    |
| Luminous efficacy  | 104 lm/W | ULOR        | 49%     |
|                    |          | Total power | 48.17 W |