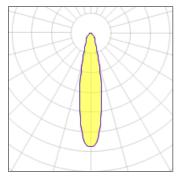

## Light output 1

Adjustability

Fixed

## 1 x I FD

| I X LED            |        |             |        |
|--------------------|--------|-------------|--------|
| Nominal lamp power | 150 W  | LOR         | 79%    |
| Lamp flux          | 900 lm | Total flux  | 710 lm |
| Luminous efficacy  | 6 lm/W | Total power | 150 W  |
| CCT                | 3000 K |             |        |
| CRI                | 100    |             |        |
|                    |        |             |        |