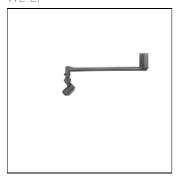

# Product data sheet

FLD111 [EES] IP55:LED-3/6W/4K 145-9806

WE-EF

IP55, Class I. IK07. Marine-grade, all aluminium construction. 5CE superior corrosion protection including PCS hardware. Safety glass lens. Silicone CCG® Controlled Compression Gasket. Luminaire is factory-sealed and does not need to be opened during installation. Integral EC electronic converter in thermally-separated compartment. Advanced thermal management protects LEDs while optimising lumens output. CAD-optimised optics for superior illumination and glare control. OLC® One LED Concept. Two cable entries. Knuckle permits 350° horizontal and 180° vertical aiming of optics.

## Mounting mode

Standing / Bollard

### Shape and measurements

Height: 1.18 in Diameter: 1.18 in Weight: 3.1 kg