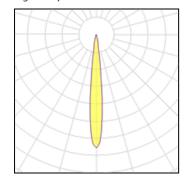

#### Light output 1

#### 3 x LED

| Nominal lamp power | 2 W     |
|--------------------|---------|
| Lamp flux          | 310 lm  |
| Luminous efficacy  | 99 lm/W |
| CCT                | 4000 K  |
| CRI                | 80      |

LOR
Total flux
Total power

80% 745 lm 7.5 W