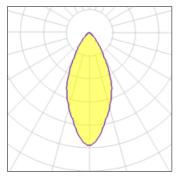

# Light output 1

# 

| I X LED            |         |             |        |
|--------------------|---------|-------------|--------|
| Nominal lamp power | 10.5 W  | LOR         | 49%    |
| Lamp flux          | 890 lm  | Total flux  | 432 lm |
| Luminous efficacy  | 85 lm/W | Total power | 10.5 W |
| CCT                | 3000 K  |             |        |
| CRI                | 80      |             |        |
|                    |         |             |        |