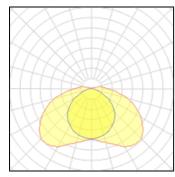

## Light output 1 (integrated, emergency)

| Lamp type          | LED      | CCT         | 4000 K |
|--------------------|----------|-------------|--------|
| Nominal lamp power | 21 W     | CRI         | 80     |
| Total flux         | 3130 lm  | LOR         | 100%   |
| Luminous efficacy  | 149 lm/W | ULOR        | 6%     |
|                    |          | Total power | 21 W   |