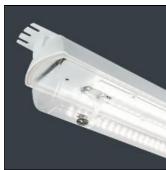

## Product data sheet

A-LINE PRO - 16W - 1200MM - ACRYLIC - BROAD DISTRIBUTION - EMERGENCY EAPO16MAB

THORLUX LIGHTING

High performance corrosion-resistant luminaires ideal for arduous environments. A-Line Pro luminaires are robust and durable with an aluminium body and die cast ends. Long life silicone sponge gasket ensuring IP66 rating with a choice of acrylic or polycarbonate covers. External mounting brackets and fitted flying lead for easy installation without the need for opening the luminaire. High performance optics with broad or narrow distribution options provide light exactly where it is needed. Cold stores, food factories, public areas, dairies, abattoirs, water treatment works, cable tunnels and multi-story car parks.

Mounting mode

Ceiling mounted

Shape and measurements

Length: 51.10 in Width: 4.76 in Height: 4.76 in

Adjustability

Fixed

Electric

System power: 21 W