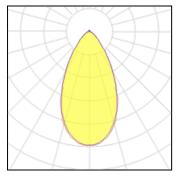

#### Light output 1

## 1 x LED

IP 66

| I X LEB            |          |             |          |
|--------------------|----------|-------------|----------|
| Nominal lamp power | 140 W    | LOR         | 96%      |
| Lamp flux          | 19800 lm | Total flux  | 19016 lm |
| Luminous efficacy  | 128 lm/W | Total power | 148.31 W |
| CCT                | 4948 K   |             |          |
| CRI                | 99       |             |          |
|                    |          |             |          |