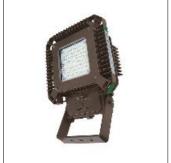

# Product data sheet

AREAMASTER LED 24000 LUMENS NEMA 3X3 FROSTED GLASS 3000K CCT I/AMLHL1WF3

APPLETON (EMERSON EGS)

Areamaster LED Gen2 HL Flood light Series Pole Mount 24000 LUMENS, 3000 K CCT Yoke Mount BU-120-277 Vac, 50/60Hz, BH-347-480 Vac , 50/60Hz 3/4" NPT Hub NO OPTICS GLASS FROSTED GLASS Class I, Division 2, Groups A, B, C, D Class I, Zone 2 GROUP IIC TYPE 3R, 4, 4X IP66/67 Suitable for Use in Wet Locations Marine Outside (Salt Water) Refer to catalog for additional options Class I, Division 2, Groups A, B, C, D Class I, Zone 2 GROUP IIC TYPE 3R, 4, 4X IP66/67 Suitable for Use in Wet Locations Marine Outside (Salt Water) Refer to catalog for additional options

## Mounting mode

Pole top mounted

## Shape and measurements

Length: 8.00 in Width: 7.50 in Height: 3.94 in