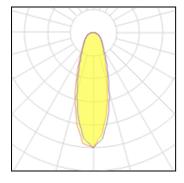

## Light output 1

| 1 x LED            |          |             |          |
|--------------------|----------|-------------|----------|
| Nominal lamp power | 177 W    | LOR         | 100%     |
| Lamp flux          | 16747 lm | Total flux  | 16747 lm |
| Luminous efficacy  | 95 lm/W  | Total power | 177.2 W  |
| CCT                | 3114 K   |             |          |
| CRI                | 83       |             |          |
|                    |          |             |          |