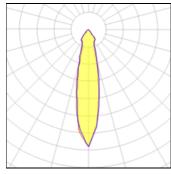

MEDIUM BLACK STRUC 12471132

MODULAR







Smart lighting family Smart Cake, Smart Lotis and Smart Kup are Modular's new generation minispots. They combine technical ingenuity with timeless design. The names speak for themselves. The design of these mini-spots is based on Modular's most popular designs. What you get is a LED module with a different finish. The design of the Smart Kup looks like a flaring cylinder.

### Light output 1



| 1 x LED            |         |
|--------------------|---------|
| Nominal lamp power | 13.4 W  |
| Lamp flux          | 1018 lm |
| Luminous efficacy  | 69 lm/W |
| CCT                | 4000 H  |
| CRI                | 90      |

| LOR         | 91%    |
|-------------|--------|
| Total flux  | 925 lm |
| Total power | 13.4 W |
|             |        |



| 1 x LED            |         |
|--------------------|---------|
| Nominal lamp power | 6.2 W   |
| Lamp flux          | 630 lm  |
| Luminous efficacy  | 92 lm/W |
| CCT                | 4000 K  |
| CRI                | 90      |
|                    |         |

| LOR         | 91%    |
|-------------|--------|
| Total flux  | 572 lm |
| Total power | 6.2 W  |



| 91%   |
|-------|
| 19 lm |
| 9.2 W |
|       |
|       |
|       |

Mounting mode

Ceiling recessed

Electric

System power: 6.2-13.4 W Appliance Class: II

## Shape and measurements

Height: 0.39 in Diameter: 3.23 in

# Adjustability

Fixed

### Protection

IP: 20