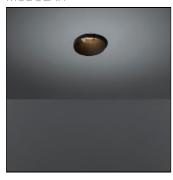

# Product data sheet

SMART KUP 82 LED GE 4000K MEDIUM BLACK STRUC 12471132

MODULAR

Smart lighting family Smart Cake, Smart Lotis and Smart Kup are Modular's new generation minispots. They combine technical ingenuity with timeless design. The names speak for themselves. The design of these mini-spots is based on Modular's most popular designs. What you get is a LED module with a different finish. The design of the Smart Kup looks like a flaring cylinder.

## Shape and measurements

Height: 0.39 in Diameter: 3.23 in