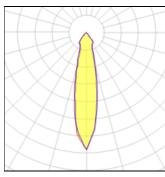

gn of the Smart Kup looks like a flaring cylinder.

### Light output 1



| 1 x LED            |         |
|--------------------|---------|
| Nominal lamp power | 13.4 W  |
| Lamp flux          | 1018 lm |
| Luminous efficacy  | 69 lm/W |
| CCT                | 4000 H  |
| CRI                | 90      |

| LOR         | 91%    |
|-------------|--------|
| Total flux  | 925 lm |
| Total power | 13.4 W |
|             |        |



| 1 x LED            |         |
|--------------------|---------|
| Nominal lamp power | 6.2 W   |
| Lamp flux          | 630 lm  |
| Luminous efficacy  | 92 lm/W |
| CCT                | 4000 K  |
| CRI                | 90      |
|                    |         |

| LOR         | 91%    |
|-------------|--------|
| Total flux  | 572 lm |
| Total power | 6.2 W  |



| 91%   |
|-------|
| 19 lm |
| 9.2 W |
|       |
|       |
|       |

Mounting mode

Ceiling recessed

Electric

System power: 6.2-13.4 W Appliance Class: II

## Shape and measurements

Height: 0.39 in Diameter: 3.23 in

# Adjustability

Fixed

### Protection

IP: 20