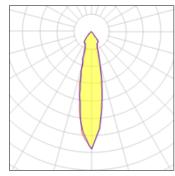

### Light output 1

| 1 x LED            |         |
|--------------------|---------|
| Nominal lamp power | 13.4 W  |
| Lamp flux          | 1018 lm |
| Luminous efficacy  | 69 lm/W |
| CCT                | 4000 H  |
| CRI                | 90      |

| LOR         | 91%    |
|-------------|--------|
| Total flux  | 925 lm |
| Total power | 13.4 W |
|             |        |

| 1 x LED            |         |
|--------------------|---------|
| Nominal lamp power | 6.2 W   |
| Lamp flux          | 630 lm  |
| Luminous efficacy  | 92 lm/W |
| CCT                | 4000 K  |
| CRI                | 90      |
|                    |         |

| LOR         | 91%    |
|-------------|--------|
| Total flux  | 572 lm |
| Total power | 6.2 W  |

| 91%   |
|-------|
| 19 lm |
| 9.2 W |
|       |
|       |
|       |

Mounting mode

Ceiling recessed

Electric