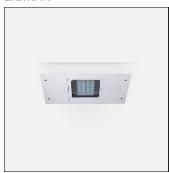

# Product data sheet

POWERVISION 5 RECESSED LOW BAY LUMINAIRES PW59-GP056-T2-W40

LIGMAN

- Lamp LED - CRI Ra > 80 - MacAdam Ellipse 3 SDCM - Colour 3000K , 4000K - Extruded aluminium pre-treated before powder coating ensuring high corrosion resistance - Thermal heat dissipation body - Single cable entry - Through wiring on request - Stainless steel fasteners in grade 316 - Durable silicone rubber gasket - Clear, impact-resistant, toughened glass diffuser - Integral control gear

# Mounting mode

Ceiling mounted

## Shape and measurements

Length: 18.90 in Width: 12.80 in Height: 4.02 in Weight: 6.5 kg

#### Design

Color of housing: Black, White, Silver gray