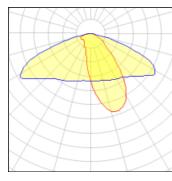

## Light output 1 (integrated)

| Lamp type          | LED      | CCT         | 4032 K |
|--------------------|----------|-------------|--------|
| Nominal lamp power | 53.6 W   | CRI         | 80     |
| Total flux         | 6272 lm  | LOR         | 100%   |
| Luminous efficacy  | 117 lm/W | Total power | 53.6 W |

# Glare protection

Glare protection: UGR < 19