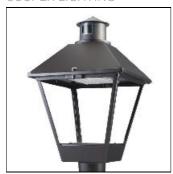

## Product data sheet

LXF/LXT LEXINGTON HID/LED LXF.LXT-PA1-20-730-U-T3-HSS

COOPER LIGHTING

Aluminum housing, top, and base, Greater than 98% life at 60,000 hours ( $40^{\circ}$ C) (LED), Up to 140 lumens per watt, Lumen packages ranging from 2,000 – 11,000 lumens, Self-aligning pole-top fitter fits 2-3/8" and 3" O.D. tenons, Optional NEMA photocontrol receptacle, Five-year warranty (LED)

Mounting mode

Pole top mounted

Shape and measurements

Height: 0.39 in Diameter: 14.00 in

Adjustability

Fixed

Electric

System power: 21 W