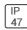

## Product data sheet

LXF/LXT LEXINGTON HID/LED LXF.LXT-PA1-20-730-U-T3-HSS

COOPER LIGHTING







Aluminum housing, top, and base, Greater than 98% life at 60,000 hours ( $40^{\circ}$ C) (LED), Up to 140 lumens per watt, Lumen packages ranging from 2,000 – 11,000 lumens, Self-aligning pole-top fitter fits 2-3/8" and 3" O.D. tenons, Optional NEMA photocontrol receptacle, Five-year warranty (LED)

## Light output 1 (integrated)



| Lamp type          | LED     | CCT         | 3000 K |
|--------------------|---------|-------------|--------|
| Nominal lamp power | 21 W    | CRI         | 70     |
| Total flux         | 1931 lm | LOR         | 100%   |
| Luminous efficacy  | 92 lm/W | Total power | 21 W   |

Mounting mode

Pole top mounted

Shape and measurements

Height: 0.39 in Diameter: 14.00 in

Adjustability

Fixed

Electric

System power: 21 W

Protection

IP: 47