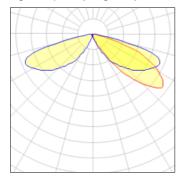

## Light output 1 (integrated)

| Lamp type          | LED     | CCT         | 3000 K |
|--------------------|---------|-------------|--------|
| Nominal lamp power | 21 W    | CRI         | 70     |
| Total flux         | 1931 lm | LOR         | 100%   |
| Luminous efficacy  | 92 lm/W | Total power | 21 W   |