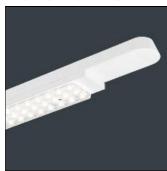

## Product data sheet

ZIPLINE BROAD LED - 22W - 4000K ZP16428

THORLUX LIGHTING

The Zipline is a self-contained pre-wired trunking and LED lighting system offering unparalleled flexibility in terms of lighting layout and scheme design. The Zipline combines architectural impact, longevity and supreme efficiency (128.6 LL/CW) providing the lighting designer with the perfect lighting solution for many building-wide applications. With five luminaire power options, broad, narrow and double asymmetric light distributions and a variety of accessories the Zipline is a truly versatile suspended or surface mounted lighting system.

Mounting mode

Pendant

Shape and measurements

Length: 58.86 in Width: 2.60 in Height: 2.48 in

Adjustability

Fixed

Electric

System power: 24 W