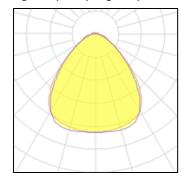

## Light output 1 (integrated)

| Lamp type          | LED      | CCT         | 4000 K |
|--------------------|----------|-------------|--------|
| Nominal lamp power | 24 W     | CRI         | 80     |
| Total flux         | 4400 lm  | LOR         | 100%   |
| Luminous efficacy  | 183 lm/W | ULOR        | 3%     |
|                    |          | Total power | 24 W   |