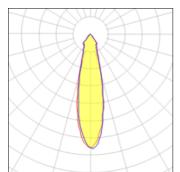

## Light output 1

Mounting mode

Ceiling recessed

| 1 x LED            |          |             |         |
|--------------------|----------|-------------|---------|
| Nominal lamp power | 23.6 W   | LOR         | 100%    |
| Lamp flux          | 2224 lm  | Total flux  | 2214 lm |
| Luminous efficacy  | 94 lm/W  | Total power | 23.6 W  |
| CCT                | 4000 K   |             |         |
| CRI                | 90       |             |         |
|                    |          |             |         |
| 1 x LED            |          |             |         |
| Nominal lamp power | 11 W     | LOR         | 100%    |
| Lamp flux          | 1219 lm  | Total flux  | 1214 lm |
| Luminous efficacy  | 110 lm/W | Total power | 11 W    |
| CCT                | 4000 K   |             |         |
| CRI                | 90       |             |         |
| 1 x LED            |          |             |         |
| Nominal lamp power | 16.25 W  | LOR         | 100%    |
| Lamp flux          | 1672 lm  | Total flux  | 1664 lm |
| Luminous efficacy  | 102 lm/W | Total power | 16.25 W |
| CCT                | 4000 K   |             |         |
| CRI                | 90       |             |         |