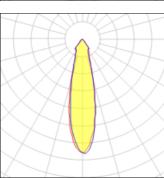

## Light output 1

Mounting mode

Ceiling recessed

| 1 x LED            |          |             |         |
|--------------------|----------|-------------|---------|
| Nominal lamp power | 23.6 W   | LOR         | 100%    |
| Lamp flux          | 2224 lm  | Total flux  | 2214 lm |
| Luminous efficacy  | 94 lm/W  | Total power | 23.6 W  |
| CCT                | 4000 K   |             |         |
| CRI                | 90       |             |         |
|                    |          |             |         |
| 1 x LED            |          |             |         |
| Nominal lamp power | 11 W     | LOR         | 100%    |
| Lamp flux          | 1219 lm  | Total flux  | 1214 lm |
| Luminous efficacy  | 110 lm/W | Total power | 11 W    |
| CCT                | 4000 K   |             |         |
| CRI                | 90       |             |         |
| 1 x LED            |          |             |         |
| Nominal lamp power | 16.25 W  | LOR         | 100%    |
| Lamp flux          | 1672 lm  | Total flux  | 1664 lm |
| Luminous efficacy  | 102 lm/W | Total power | 16.25 W |
| CCT                | 4000 K   |             |         |
| CRI                | 90       |             |         |