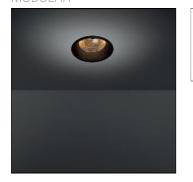

## Product data sheet

SMART LOTIS 115 LED GE 4000K MEDIUM GOLD 12751146

MODULAR

Smart lighting family Smart Cake, Smart Lotis and Smart Kup form a new generation of spotlights which combine technical ingenuity with timeless design. This family's styling is based on our most popular designs. In concrete terms, the fittings consist of a module which can be combined with one of three trims to suit your requirements. The new spotlights can be combined with Smart Mask or Smart surface box to form the perfect solution for any interior. What you get is a LED module with a different finish.