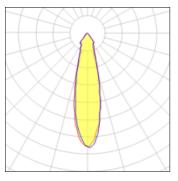

## Light output 1

Mounting mode

Ceiling recessed

| 1 x LED            |          |             |         |
|--------------------|----------|-------------|---------|
| Nominal lamp power | 23.6 W   | LOR         | 100%    |
| Lamp flux          | 2224 lm  | Total flux  | 2214 lm |
| Luminous efficacy  | 94 lm/W  | Total power | 23.6 W  |
| CCT                | 4000 K   |             |         |
| CRI                | 90       |             |         |
|                    |          |             |         |
| 1 x LED            |          |             |         |
| Nominal lamp power | 11 W     | LOR         | 100%    |
| Lamp flux          | 1219 lm  | Total flux  | 1214 lm |
| Luminous efficacy  | 110 lm/W | Total power | 11 W    |
| CCT                | 4000 K   |             |         |
| CRI                | 90       |             |         |
| 1 x LED            |          |             |         |
| Nominal lamp power | 16.25 W  | LOR         | 100%    |
| Lamp flux          | 1672 lm  | Total flux  | 1664 lm |
| Luminous efficacy  | 102 lm/W | Total power | 16.25 W |
| CCT                | 4000 K   |             |         |
| CRI                | 90       |             |         |