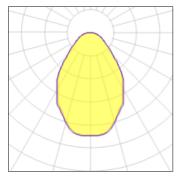

## Light output 1 (integrated)

| Lamp type          | LED     | CCT         | 4000 K |
|--------------------|---------|-------------|--------|
| Nominal lamp power | 10 W    | CRI         | 80     |
| Total flux         | 720 lm  | LOR         | 100%   |
| Luminous efficacy  | 72 lm/W | Total power | 10 W   |