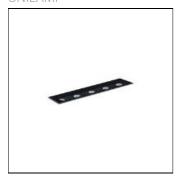

## Product data sheet

SIRIUS 300 - CC GROUND RECESS 9068-A-3-550-01

UNILAMP

Description SIRIUS a brand new linear light family features various mounting application types including in-ground walk over, wall mounted, ceiling mounted, suspension and even permanently submersion stage. SIRIUS utilized the latest LED technology from world renowned manufactures with the choices of multiple light distributions. It offered narrow beam, medium beam, wide beam, asymmetric wall washer, wash glazing, bi-symmetric and much more. Thanks to a screw-less, clear and clean-cut design SIRIUS can be installed in most application where a decent architectural expression is required. Diversity types of connecting accessory is available for this linear light family.

Mounting mode

Floor recessed

Shape and measurements

Length: 12.68 in Width: 3.70 in Height: 5.41 in

Adjustability

Fixed

Electric

System power: 11 W Appliance Class: I