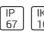

## Product data sheet

SIRIUS 300 - CC GROUND RECESS 9068-A-3-550-01

UNILAMP









Description SIRIUS a brand new linear light family features various mounting application types including in-ground walk over, wall mounted, ceiling mounted, suspension and even permanently submersion stage. SIRIUS utilized the latest LED technology from world renowned manufactures with the choices of multiple light distributions. It offered narrow beam, medium beam, wide beam, asymmetric wall washer, wash glazing, bi-symmetric and much more. Thanks to a screw-less, clear and clean-cut design SIRIUS can be installed in most application where a decent architectural expression is required. Diversity types of connecting accessory is available for this linear light family.

## Light output 1



| 1 x LED            |  |  |
|--------------------|--|--|
| Nominal lamp power |  |  |
| Lamp flu