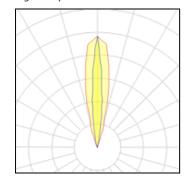

## Light output 1

| 1 x LED            |  |  |
|--------------------|--|--|
| Nominal lamp power |  |  |
| Lamp flux          |  |  |
| Luminous efficacy  |  |  |
| CCT                |  |  |
| CRI                |  |  |

| 7.1 W    |
|----------|
| 960 lm   |
| 135 lm/W |
| 4000 K   |
| 80       |
|          |

| LOR         | 75%    |
|-------------|--------|
| ULOR        | 75%    |
| Total flux  | 722 lm |
| Total power | 11 W   |