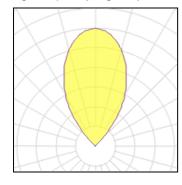

## Product data sheet

TERRA EDELSTAHL 245 641288.000

RZB

Series: TERRA EDELSTAHL 245 In-ground luminaire for pedestrian areas. Housing made of corrosion-resistant die-cast aluminium, powder-coated. Marine grade stainless steel square shaped cover and screws. Flush mounted toughened glass. High-performance LED freeform mirror optics with 62° beam angle. Integral flexible power cord H07-RN8F. Use of in-ground support is necessary, please order chosen version for your application separately. Colour: stainless steel Length: 245 mm Width: 245 mm Height: 2 mm Lamp: LED System power: 28 W Rated luminous flux: 2150 lm Luminous efficiency: 77 lm/W Control gear: Converter not necessary Protection class: I Type of protection: IP 68

## Light output 1 (integrated)

| Lamp type          | LED     | CCT         | 3000 K |
|--------------------|---------|-------------|--------|
| Nominal lamp power | 28 W    | CRI         | 80     |
| Total flux         | 2150 lm | LOR         | 100%   |
| Luminous efficacy  | 77 lm/W | ULOR        | 100%   |
|                    |         | Total power | 28 W   |