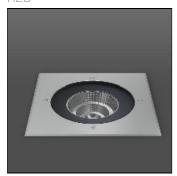

## Product data sheet

TERRA EDELSTAHL 245 641288.000

RZB

Series: TERRA EDELSTAHL 245 In-ground luminaire for pedestrian areas. Housing made of corrosion-resistant die-cast aluminium, powder-coated. Marine grade stainless steel square shaped cover and screws. Flush mounted toughened glass. High-performance LED freeform mirror optics with 62° beam angle. Integral flexible power cord H07-RN8F. Use of in-ground support is necessary, please order chosen version for your application separately. Colour: stainless steel Length: 245 mm Width: 245 mm Height: 2 mm Lamp: LED System power: 28 W Rated luminous flux: 2150 lm Luminous efficiency: 77 lm/W Control gear: Converter not necessary Protection class: I Type of protection: IP 68

Mounting mode

Floor recessed

Shape and measurements

Length: 9.65 in Width: 9.65 in Height: 0.08 in

Adjustability

Fixed

Electric

System power: 28 W