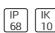

## Product data sheet

TERRA EDELSTAHL 245 641288.000

RZB







Series: TERRA EDELSTAHL 245 In-ground luminaire for pedestrian areas. Housing made of corrosion-resistant die-cast aluminium, powder-coated. Marine grade stainless steel square shaped cover and screws. Flush mounted toughened glass. High-performance LED freeform mirror optics with 62° beam angle. Integral flexible power cord H07-RN8F. Use of in-ground support is necessary, please order chosen version for your application separately. Colour: stainless steel Length: 245 mm Width: 245 mm Height: 2 mm Lamp: LED System power: 28 W Rated luminous flux: 2150 lm Luminous efficiency: 77 lm/W Control gear: Converter not necessary Protection class: I Type of protection: IP 68

## Light output 1 (integrated)



| Lamp type          | LED     | CCT         | 3000 K |
|--------------------|---------|-