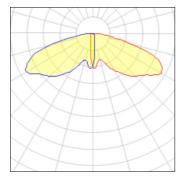

#### Light output 1 (integrated)

| Lamp type          | LED     | CCT         | 2200 K |
|--------------------|---------|-------------|--------|
| Nominal lamp power | 67 W    | CRI         | 70     |
| Total flux         | 5249 lm | LOR         | 100%   |
| Luminous efficacy  | 78 lm/W | Total power | 67 W   |