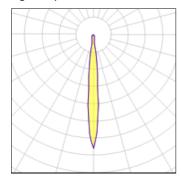

## Light output 2

| 1 x LED            |         |             |        |
|--------------------|---------|-------------|--------|
| Nominal lamp power | 6 W     | LOR         | 85%    |
| Lamp flux          | 724 lm  | Total flux  | 619 lm |
| Luminous efficacy  | 82 lm/W | Total power | 7.5 W  |
| CCT                | 2700 K  |             |        |
| CRI                | 90      |             |        |