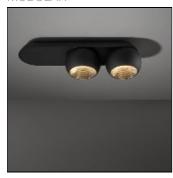

## Product data sheet

MARBUL 2X LED GI 2700K SPOT BLACK STRUC 11501032+10216830

MODULAR

Ready-made surface solution Marbul feels both at home on the wall and ceiling, which makes it suited for use in both residential and hospitality projects. It's a perfect ready-made solution for renovation projects, thanks to the fully integrated technology in its body. Marbul is ingeniously designed, with the body carrying one or two globes, each with its own dedicated LED modules.

Mounting mode

Ceiling mounted

Shape and measurements

Length: 14.61 in Width: 4.29 in Height: 3.70 in Weight: 2.38 kg

Adjustability

Free

Electric

System power: 15 W