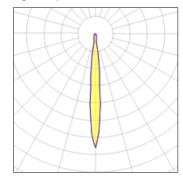

## Light output 1

| I x LED            |         |
|--------------------|---------|
| Nominal lamp power | 6 W     |
| Lamp flux          | 724 lm  |
| Luminous efficacy  | 82 lm/W |
| CCT                | 2700 ⊦  |
| CRI                | 90      |

| LOR          | 85%    |
|--------------|--------|
| Total flux   | 619 lm |
| Total power  | 7.5 W  |
| rotal povici | 7.0 1  |