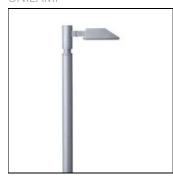

#### Mounting mode

Pole top mounted, Pole integrated

### Shape and measurements

Length: 4.13 in Width: 7.29 in Height: 15.93 in