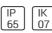

# Product data sheet

SMALL SIROCCO OPTIC - AREA LIGHT / ASYMMETRIC SINGLE SIDED 7240-K-3-675-XX

UNILAMP









Description SIROCCO is a family of floodlight, surface washer and area lighting. Two types of light distribution, asymmetric and bi-symmetric. Available with a range of mounting accessories including ground mount base, pole top mount, and wall/pole mounting arm. It is designed to operate with the high lumen output LED light source. Reflectors for SIROCCO have been engineered utilizing the latest technology and software for maximum performance. A calibrated aiming unit provides accuracy of light distribution on any surface or structure. SIROCCO is suitable to illuminate medium to large size objects or areas such as signage boards, building facades, parking lots, public parks, pedestrian, small streets and squares. Galvanized steel pole and anchor unit for concrete foundation are also av