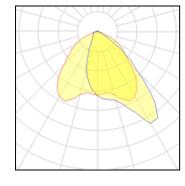

# Product data sheet

SMALL SIROCCO OPTIC - AREA LIGHT / ASYMMETRIC SINGLE SIDED 7240-K-3-675-XX

UNILAMP

Description SIROCCO is a family of floodlight, surface washer and area lighting. Two types of light distribution, asymmetric and bi-symmetric. Available with a range of mounting accessories including ground mount base, pole top mount, and wall/pole mounting arm. It is designed to operate with the high lumen output LED light source. Reflectors for SIROCCO have been engineered utilizing the latest technology and software for maximum performance. A calibrated aiming unit provides accuracy of light distribution on any surface or structure. SIROCCO is suitable to illuminate medium to large size objects or areas such as signage boards, building facades, parking lots, public parks, pedestrian, small streets and squares. Galvanized steel pole and anchor unit for concrete foundation are also available. SPEC • Designed, Manufactured and Tested according to IEC 60598-1, IEC 60598-2-1 and VDE regulations. • LM6 Die Cast Aluminium body. • Stainless steel screws. • Nano Ceramic surface conversion. • Double layer coating. • Safety glass cover. • Post-cured silicone gasket. • High quality LED module and driver. • Anodized aluminium reflector. • Adjustable optic. • GFR PA6.6 Terminal block. • M16 cable gland or weather proof grommet. • Pole light and flood light pre-wired with outdoor cable. • Installation work has to be carried on according to the enclosed product manual.