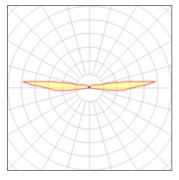

## Light output 1 (integrated)

| Lamp type          | LED     | CCT         | 6000 K |
|--------------------|---------|-------------|--------|
| Nominal lamp power | 3.4 W   | CRI         | 70     |
| Total flux         | 38 lm   | LOR         | 100%   |
| Luminous efficacy  | 11 lm/W | ULOR        | 76%    |
|                    |         | Total power | 3.4 W  |