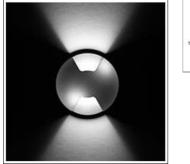

## Product data sheet

SIGMA LED 518051 FLOS

• Recessed light for outdoor installation on wall, ceiling or ground. • Configuration: turned aluminium body (EN AW 6060) with 15 micron anodizing for high resistance to corrosion. Caps and flat frame in 316L stainless steel.