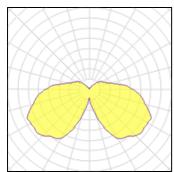

## Light output 3 (integrated)

| LED      | CCT             | 3000 K                  |
|----------|-----------------|-------------------------|
| 15 W     | CRI             | 80                      |
| 1800 lm  | LOR             | 100%                    |
| 120 lm/W | Total power     | 15 W                    |
|          | 15 W<br>1800 lm | 15 W CRI<br>1800 lm LOR |