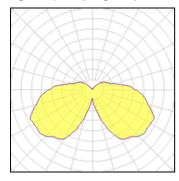

## Light output 1 (integrated)

| Lamp type          | LED      | CCT         | 3000 K |
|--------------------|----------|-------------|--------|
| Nominal lamp power | 15 W     | CRI         | 80     |
| Total flux         | 1800 lm  | LOR         | 100%   |
| Luminous efficacy  | 120 lm/W | Total power | 15 W   |