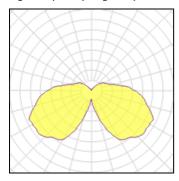

## Light output 2 (integrated)

| Lamp type          | LED      | CCT         | 3000 K |
|--------------------|----------|-------------|--------|
| Nominal lamp power | 15 W     | CRI         | 80     |
| Total flux         | 1800 lm  | LOR         | 100%   |
| Luminous efficacy  | 120 lm/W | Total power | 15 W   |