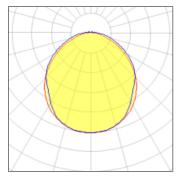

## Light output 1 (integrated)

| Lamp type          | LED      | CCT         | 3000 K  |
|--------------------|----------|-------------|---------|
| Nominal lamp power | 317.3 W  | CRI         | 100     |
| Total flux         | 14330 lm | LOR         | 100%    |
| Luminous efficacy  | 45 lm/W  | ULOR        | 3%      |
|                    |          | Total power | 317.3 W |
|                    |          |             |         |