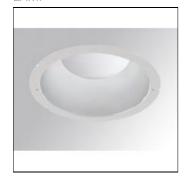

## Product data sheet

KOMBIC 200 RD 4000 IP40 WW OPAL MA/WH K31RD40400P830NMW

LAMP

Round recessed downlight model KOMBIC 200 RD 4000 IP40 WW OPAL MA/WH LAMP brand. Interior diffuser made of opal methacrylate specially for LED and matt metallic reflector, injection aluminium dissipator and TOR KIT type easy-fit fastening system. Model for COB LED, with warm white colour temperature and control gear included. IP44 protection rating. Insulation class II.

Mounting mode

Ceiling recessed

Shape and measurements

Length: 8.66 in Width: 8.66 in Height: 4.72 in

Adjustability

Fixed

Electric

System power: 25.4 W Appliance Class: III