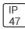

## Product data sheet

MRI-ASR MRI-2ASR-4-250-L835-HEO







Specifically designed for MRI rooms with non-ferrous construction, 2', 4' and 8' Lengths with 2" and 4" Apertures, Slim frame design allows fully luminous aesthetic, Only illuminated lens visible, Available in 250, 500, 750, and 1000 lumens/foot, Remote driver, Multi-channel MRI filters

## Light output 1 (integrated)



| Lamp type          | LED     | CCT         | 3500 K |
|--------------------|---------|-------------|--------|
| Nominal lamp power | 20.8 W  | CRI         | 80     |
| Total flux         | 1989 lm | LOR         | 100%   |
| Luminous efficacy  | 96 lm/W | Total power | 20.8 W |

Mounting mode

Ceiling recessed

Shape and measurements

Length: 2.00 in Width: 48.00 in Height: 0.39 in

Adjustability

Fixed

Electric

System power: 20.8 W

Protection

IP: 47