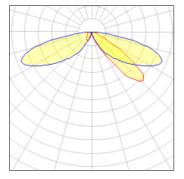

## Light output 1 (integrated)

| Lamp type          | LED      | CCT         | 5000 K |
|--------------------|----------|-------------|--------|
| Nominal lamp power | 40 W     | CRI         | 70     |
| Total flux         | 5084 lm  | LOR         | 100%   |
| Luminous efficacy  | 127 lm/W | Total power | 40 W   |