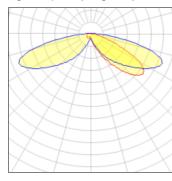

## Light output 1 (integrated)

| Lamp type          | LED     | CCT         | 2200 K |
|--------------------|---------|-------------|--------|
| Nominal lamp power | 40 W    | CRI         | 70     |
| Total flux         | 3423 lm | LOR         | 100%   |
| Luminous efficacy  | 86 lm/W | ULOR        | 4%     |
|                    |         | Total power | 40 W   |