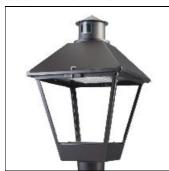

## Product data sheet

LXF/LXT LEXINGTON HID/LED LXF.LXT-PA1-40-722-U-SL3-TL

COOPER LIGHTING

Aluminum housing, top, and base, Greater than 98% life at 60,000 hours ( $40^{\circ}$ C) (LED), Up to 140 lumens per watt, Lumen packages ranging from 2,000 – 11,000 lumens, Self-aligning pole-top fitter fits 2-3/8" and 3" O.D. tenons, Optional NEMA photocontrol receptacle, Five-year warranty (LED)

Mounting mode

Pole top mounted

Shape and measurements

Height: 10.00 in Diameter: 14.00 in

Adjustability

Fixed

Electric

System power: 40 W