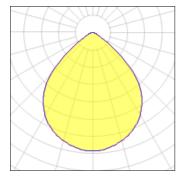

IP 47

Light output 1 (integrated)

| Lamp type          | LED      | CCT         | 3500 K |
|--------------------|----------|-------------|--------|
| Nominal lamp power | 10.2 W   | CRI         | 80     |
| Total flux         | 1212 lm  | LOR         | 100%   |
| Luminous efficacy  | 119 lm/W | Total power | 10.2 W |