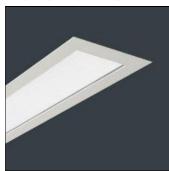

# Product data sheet

GP LINEAR LED - 46W - SATIN POLYCARBONATE - 4000K - EMERGENCY EGP16253

THORLUX LIGHTING

Recessed LED luminaires suitable for use in both modular and non-modular ceilings. Ultra low glare V-blade louvre or general low glare faceted cross-blade louvre set behind a clear toughened/safety glass cover, prismatic/satin polycarbonate covers available. Applications: hospital corridors.

### Shape and measurements

Length: 47.24 in Width: 5.91 in Height: 3.39 in