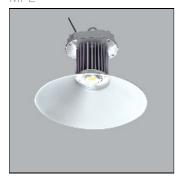

## Product data sheet

LED HIGH BAY HBL 240W 6500K HBL\_240T

MPE

- Led highbay - The lamp body has aluminum fins for heat dissipation - Driver is integrated inside the lamp - Size: 272x306mm - Voltage: 100-265VAC - Power: 240W - Power Factor (PF): >0.5 - Luminance: 24.000 lm - Color Temperature (CCT): 6000-6500K - RA >80 High Color Rendering Index - Beam angle: 120° - Chip LED: COB (Chip on Board) - Life Time: 30,000 hours - Instant Light: 0s - European Standard CE - RoHS

Mounting mode

Pendant

Shape and measurements

Height: 12.01 in Diameter: 10.71 in

Adjustability

Fixed

Electric

System power: 240 W