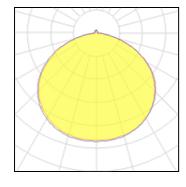

## Product data sheet

LED HIGH BAY HBL 240W 6500K HBL\_240T

MPE

- Led highbay - The lamp body has aluminum fins for heat dissipation - Driver is integrated inside the lamp - Size: 272x306mm - Voltage: 100-265VAC - Power: 240W - Power Factor (PF): >0.5 - Luminance: 24.000 lm - Color Temperature (CCT): 6000-6500K - RA >80 High Color Rendering Index - Beam angle: 120° - Chip LED: COB (Chip on Board) - Life Time: 30,000 hours - Instant Light: 0s - European Standard CE - RoHS

| 240 W    | LOR         | 122%     |
|----------|-------------|----------|
| 24000 lm | ULOR        | 3%       |
| 122 lm/W | Total flux  | 29214 lm |
| 6500 K   | Total power | 240 W    |
| 80       |             |          |
|          |             |          |