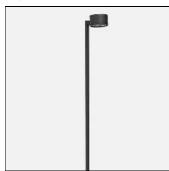

### Mounting mode

Wall mounted, Pole top mounted

### Shape and measurements

Height: 10.24 in Diameter: 17.24 in Weight: 15.8 kg