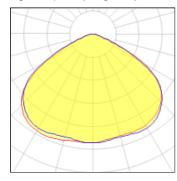

# Product data sheet

MAR 10 STREET AND AREA LIGHTING LUMINAIRES MA-97091-EW-W40

LIGMAN









- Lamp LED - CRI Ra > 80 - MacAdam Ellipse 3 SDCM - Colour 3000K and 4000K - Die-cast aluminium housing pre-treated before powder coating ensuring high corrosion resistance - Stainless steel fasteners in grade 316 - Durable silicone rubber gasket - Clear toughened glass - Surge protection 10kV

## Light output 1 (integrated)



| Lamp type          |
|--------------------|
| Nominal lamp power |
| Total flux         |
| Luminous efficacy  |

| LED      | CCT         |
|----------|-------------|
| 37.4 W   | CRI         |
| 4916 lm  | LOR         |
| 131 lm/W | Total power |

| 4032 K |
|--------|
| 80     |
| 100%   |
| 37.4 W |

### Mounting mode

Wall mounted, Pole top mounted

### Shape and measurements

Height: 10.24 in Diameter: 17.24 in Weight: 15.8 kg

## Adjustability

Fixed

### Design

Color of housing: Black, White, Silver gray

## Glare protection

Glare protection: UGR < 19

### Electric

System power: 37.4 W Voltage: 230 V AC Ballast: ECG

Controller: Dimmable 1..10V, DALI

Appliance Class: I

## Protection

IP: 55 IK: 07

Surface temperature: 40°C