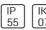

# Product data sheet

MAR 10 STREET AND AREA LIGHTING LUMINAIRES MA-97091-EW-W40

LIGMAN









- Lamp LED - CRI Ra > 80 - MacAdam Ellipse 3 SDCM - Colour 3000K and 4000K - Die-cast aluminium housing pre-treated before powder coating ensuring high corrosion resistance - Stainless steel fasteners in grade 316 - Durable silicone rubber gasket - Clear toughened glass - Surge protection 10kV

## Light output 1 (integrated)



| Lamp type          |
|--------------------|
| Nominal lamp power |
| Total flux         |
| Luminous efficacy  |

| LED      | CCT         |
|----------|-------------|
| 37.4 W   | CRI         |
| 4916 lm  | LOR         |
| 131 lm/W | Total power |

| 4032 K |
|--------|
| 80     |
| 100%   |
| 37.4 W |

### Mounting mode

Wall mounted, Pole top mounted

### Shape and measurements

Height: 10.24 in Diameter: 17.24 in Weight: 15.8 kg

## Adjustability

Fixed

#