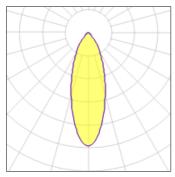

## 1 x Metal halide lamp Nominal lamp power 70 W Socket G8D.5 Lamp flux LOR 65% 6600 lm Luminous efficacy 62 lm/W Total flux 4306 lm CCT 3000 K Total power 70 W CRI 83

| Mounting mode                 | Electric           |
|-------------------------------|--------------------|
| Ceiling mounted, Contact rail | System power: 70 W |
| Shape and measurements        | Protection         |
| Length: 1.89 in               | IP: 20             |
| Width: 4.17 in                |                    |
| Height: 5.16 in               |                    |