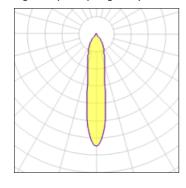

#### Light output 1 (integrated)

| Lamp type          | LED     | CCT         | 3100 K |
|--------------------|---------|-------------|--------|
| Nominal lamp power | 45 W    | CRI         | 90     |
| Total flux         | 3675 lm | LOR         | 100%   |
| Luminous efficacy  | 82 lm/W | Total power | 45 W   |