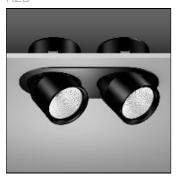

# Product data sheet

PURA SPOT R MAXI 911357.003.76

RZB

Series: Pura Spot R Type of Protection: IP 20 Protection Class: II Voltage: 220 - 240 V / 0 Hz, 50 - 60 Hz Housing: powder coated die cast aluminium, rotates 356° horizontally and swivels 65° vertically, spring fastening with no need for tools, heat resistant plastic ring. Reflector: faceted aluminium, included, can be changed without tools, passive cooling. LED included together with connected converter in separate gearbox. Available Colours: deep black, matt (RAL 9005) Type of Installation: Recessed ceiling mounting Dimensions: L 360, B 180, H 50, HE 170 Lamp: LED Life time: 50000 h (L80/B10) Colour Temperature: 3100K Socket 1: without socket Operating Mode Lamp 1: Converter, dimmable, DALI Safety Marks: F-mark Impact Protection: IK03 (0,35 Joule) Luminaire flux LED: 7350Im System power: 90W Beam Angle: 18° Number of fittings B10A: 4 Number of fittings B16A: 7 Number of fittings C10A: 9 Number of fittings C16A: 14 Inrush current: 14A Unified Glare Ratio: 19,2 EEC: A+

### Design

Color of housing: Black