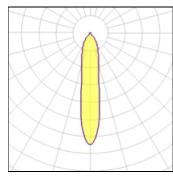

#### Light output 2 (integrated)

| Lamp type          | LED     | CCT         | 3100 K |
|--------------------|---------|-------------|--------|
| Nominal lamp power | 45 W    | CRI         | 90     |
| Total flux         | 3675 lm | LOR         | 100%   |
| Luminous efficacy  | 82 lm/W | Total power | 45 W   |