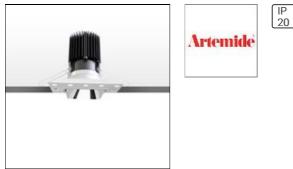

# Product data sheet

EVERYTHING 80 QUADRATO TRIMLESS FISSO LED 3000K SPOT DEFL. NERO M255200

ARTEMIDE

EVERYTHING 80 QUADRATO TRIMLESS FISSO LED 3000K SPOT DEFL. NERO

## Mounting mode

Ceiling recessed

## Shape and measurements

Length: 2.36 in Width: 2.36 in Height: 1.36 in

## Adjustability

Fixed

## Protection

IP: 20