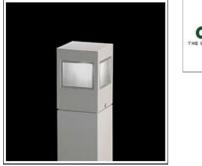

# Product data sheet

LEO 160 ON POST 1239848 ON POST FLOS

Outdoor luminaire for installation on wall or on post. Configuration: die-cast aluminium structure . EN AB-47100 (low copper content). Double layer coating for high resistance to corrosion: The low copper Aluminium alloy is painted with a double coat using powders which are complaint with QUALICOAT standards: a first layer of epoxy powder (with excellent chemical and mechanical resistance) and a second finishing layer of polyester powder (resistant to UV rays and atmospheric agents). The entire painting process of the aluminium fitting starts from components which have been sand-blasted in advance to make the surface more porous and increase the adherence of the paint. Ares effects alkaline and acid washing to clean the surfaces completely, then rinses with demineralised water to remove any residue particles, subsequently a chemical conversion treatment is done to protect against rusting. Sandblasted glass.

#### Mounting mode

Pole top mounted

# Shape and measurements

Length: 6.30 in Width: 6.30 in Height: 8.66 in