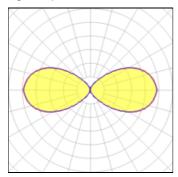

# 1 x Compact fluorescent lamp

| · · · • · · · · · · · · · · · · · · · · |         |             |         |
|-----------------------------------------|---------|-------------|---------|
| Nominal lamp power                      | 26 W    | Socket      | Gx24Q-3 |
| Lamp flux                               | 1800 lm | LOR         | 29%     |
| Luminous efficacy                       | 20 lm/W | ULOR        | 14%     |
| CCT                                     | 3000 K  | Total flux  | 513 lm  |
| CRI                                     | 84      | Total power | 26 W    |
|                                         |         |             |         |