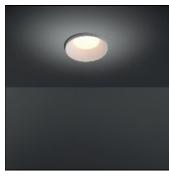

## Product data sheet

SMART KUP 115 IP54 DIFFUSE LED GE 2700K WHITE STRUC 12763009

MODULAR

Smart lighting family Smart Cake, Smart Lotis and Smart Kup form a new generation of spotlights which combine technical ingenuity with timeless design. This family's styling is based on our most popular designs. In concrete terms, the fittings consist of a module which can be combined with one of three trims to suit your requirements. The new spotlights can be combined with Smart Mask or Smart surface box to form the perfect solution for any interior. What you get is a LED module with a different finish. The design of the Smart Kup looks like a flaring cylinder.

## Mounting mode

Ceiling recessed

76%

1477 lm

23.6 W

76% 810 lm 11 W Shape and measurements

Height: 0.39 in Diameter: 4.53 in

Adjustability