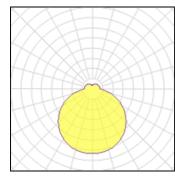

## Product data sheet

FLAT POLYMERO KREIS 311613.002.5.76

RZB

Series: FLAT POLYMERO KREIS Decorative round surface-mounted luminaire. Base: metal, powder-coated. Diffuser made of non-yellowing plastic (PMMA), opal. Diffuser fastening: patented push system. Suitable for Ceiling mounting, Wall (surface). Colour: white Diameter: 515 mm Height: 98 mm Lamp: LED Socket: without socket Colour temperature: 4000K Colour rendering index (CRI): 80 System power: 24 W Rated luminous flux: 2550 lm Beam angle Down: 124° Luminous efficiency: 106 lm/W Control gear: Converter, dimmable, DALI Protection class: I Type of protection: IP 40

## Light output 1 (integrated)

| Lamp type          | LED      | CCT         | 4000 K |
|--------------------|----------|-------------|--------|
| Nominal lamp power | 24 W     | CRI         | 80     |
| Total flux         | 2550 lm  | LOR         | 42%    |
| Luminous efficacy  | 106 lm/W | ULOR        | 12%    |
|                    |          | Total power | 24 W   |