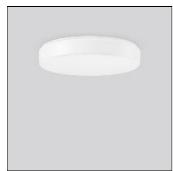

## Product data sheet

FLAT POLYMERO KREIS 311613.002.5.76

RZB

Series: FLAT POLYMERO KREIS Decorative round surface-mounted luminaire. Base: metal, powder-coated. Diffuser made of non-yellowing plastic (PMMA), opal. Diffuser fastening: patented push system. Suitable for Ceiling mounting, Wall (surface). Colour: white Diameter: 515 mm Height: 98 mm Lamp: LED Socket: without socket Colour temperature: 4000K Colour rendering index (CRI): 80 System power: 24 W Rated luminous flux: 2550 lm Beam angle Down: 124° Luminous efficiency: 106 lm/W Control gear: Converter, dimmable, DALI Protection class: I Type of protection: IP 40

Mounting mode

Ceiling mounted

Shape and measurements

Height: 3.86 in Diameter: 20.28 in

Adjustability

Fixed

Electric

System power: 24 W