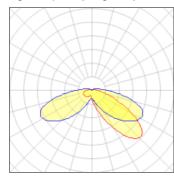

## Light output 1 (integrated)

| Lamp type          | LED     | CCT         | 2200 K |
|--------------------|---------|-------------|--------|
| Nominal lamp power | 40 W    | CRI         | 70     |
| Total flux         | 3317 lm | LOR         | 100%   |
| Luminous efficacy  | 83 lm/W | ULOR        | 7%     |
|                    |         | Total power | 40 W   |