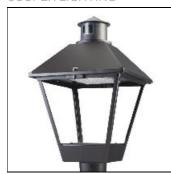

## Product data sheet

LXF/LXT LEXINGTON HID/LED LXF.LXT-PA1-40-722-U-T2R-FL

COOPER LIGHTING

Aluminum housing, top, and base, Greater than 98% life at 60,000 hours ( $40^{\circ}$ C) (LED), Up to 140 lumens per watt, Lumen packages ranging from 2,000 – 11,000 lumens, Self-aligning pole-top fitter fits 2-3/8" and 3" O.D. tenons, Optional NEMA photocontrol receptacle, Five-year warranty (LED)

Mounting mode

Pole top mounted

Shape and measurements

Height: 10.00 in Diameter: 14.00 in

Adjustability

Fixed

Electric

System power: 40 W