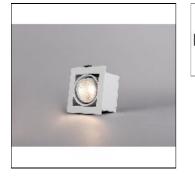

# Product data sheet

OPTIC BOX I WHITE 3000K 7473415 HIDE-A-LITE

Complete 230V downlight in box-design with reflector technology and phase dimmable driver. With its square design, fits very well in both private and public environments which require a discrete and comfortable general light. Comes in several colour temperatures and Tune. Very good colour rendering, Ra>95. Can be installed under moisture barrier with our Spot Guard Gles. Complete with phase dimmable driver with push-in terminal and screwless strain relief. Dimmable with the most commonly available dimmers on the market. Can be delivered with Converter DALI.

#### Mounting mode

Ceiling recessed

## Adjustability

Tiltable

#### Design

Color of housing: White