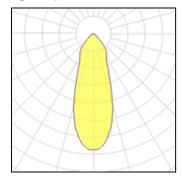

### Light output 1

| 1 x LED            |         |             |        |
|--------------------|---------|-------------|--------|
| Nominal lamp power | 7.5 W   | LOR         | 100%   |
| Lamp flux          | 576 lm  | Total flux  | 576 lm |
| Luminous efficacy  | 77 lm/W | Total power | 7.5 W  |
| CCT                | 3000 K  |             |        |
| CRI                | 80      |             |        |
|                    |         |             |        |