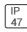

## Product data sheet

RV RIDGEVIEW LED LDRV-T3-E04-E-8030

**COOPER LIGHTING** 







One-piece, die-cast aluminum housing can be pole or wall-mounted, Optical design creates consistent distribution and scalability, Choice of 12 high-efficiency, patented AccuLED Optics™, Standard in 4000K (+/- 275K) CCT and nominal 70 CRI, Suitable for operation in -40°C to 40°C ambient environments, 120-277V 50/60Hz, 347V 60Hz or 480V 60Hz operation, Proprietary circuit module withstands 10kV of transient line surge, Optional battery pack and bi-level switching, Five-year warranty

## Light output 1 (integrated)



| Lamp type          | LED      | CCT         | 3000 K |
|--------------------|----------|-------------|--------|
| Nominal lamp power | 97.2 W   | CRI         | 75     |
| Total flux         | 10080 lm | LOR         | 100%   |
| Luminous efficacy  | 104 lm/W | Total power | 9