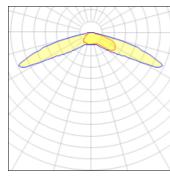

## Light output 1 (integrated)

| Lamp type          | LED      | CCT         | 3000 K |
|--------------------|----------|-------------|--------|
| Nominal lamp power | 97.2 W   | CRI         | 75     |
| Total flux         | 10080 lm | LOR         | 100%   |
| Luminous efficacy  | 104 lm/W | Total power | 97.2 W |