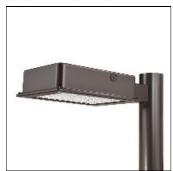

## Product data sheet

RV RIDGEVIEW LED LDRV-T3-E04-E-8030

**COOPER LIGHTING** 

One-piece, die-cast aluminum housing can be pole or wall-mounted, Optical design creates consistent distribution and scalability, Choice of 12 high-efficiency, patented AccuLED Optics™, Standard in 4000K (+/- 275K) CCT and nominal 70 CRI, Suitable for operation in -40°C to 40°C ambient environments, 120-277V 50/60Hz, 347V 60Hz or 480V 60Hz operation, Proprietary circuit module withstands 10kV of transient line surge, Optional battery pack and bi-level switching, Five-year warranty

Mounting mode

Pole top mounted

Shape and measurements

Length: 2.04 in Width: 12.00 in Height: 0.39 in

Adjustability

Fixed

Electric

System power: 97.2 W